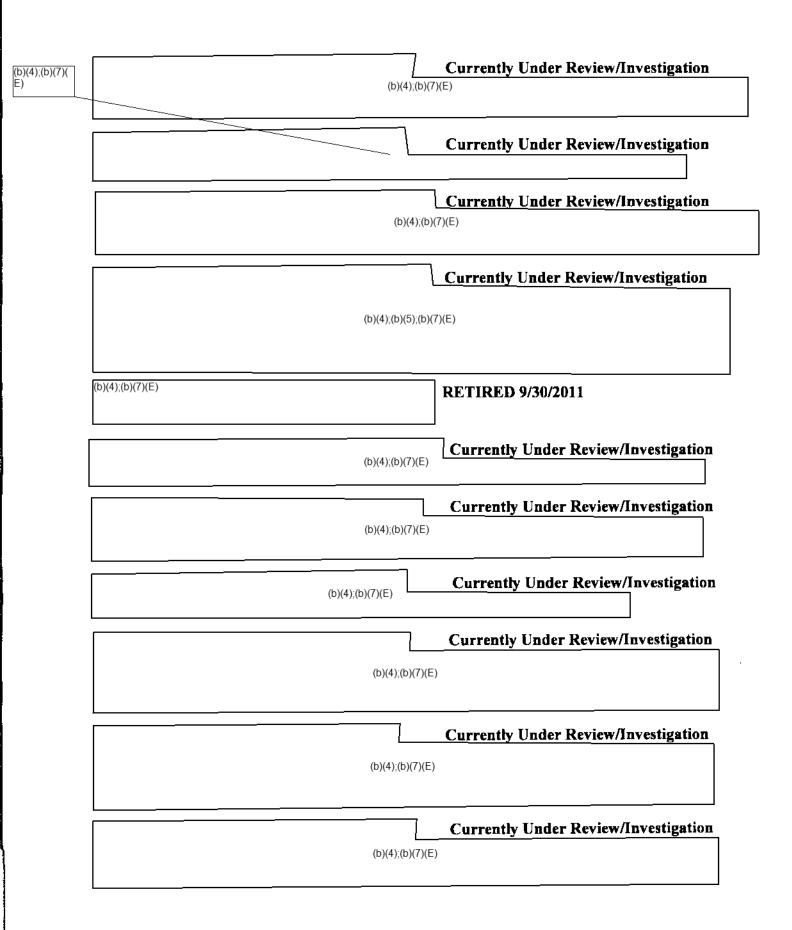

| Subject                                                                                                                        | Date                                                                                |
|--------------------------------------------------------------------------------------------------------------------------------|-------------------------------------------------------------------------------------|
| (b)(4);(b)(7)(E)  2012 Procurement Quota Increase Request                                                                      |                                                                                     |
| Hydrocodone                                                                                                                    | MAR 1 6 2012                                                                        |
| (DFN: 630-08.2)                                                                                                                |                                                                                     |
|                                                                                                                                |                                                                                     |
| To From                                                                                                                        | achan Boockholdt                                                                    |
| Christine A. Sannerud, Ph.D., Chief                                                                                            | rbara J. Boockholdt, Chief<br>gulatory Section (ODG)                                |
| <b>21.09 00 01.1</b>                                                                                                           | fice of Diversion Control                                                           |
|                                                                                                                                |                                                                                     |
| On March 12, 2012, this section received your memorandum                                                                       | requesting a review of a quota increase                                             |
| submitted by $(b)(4)$ ODQ is requesting a review of $(b)(4)$ curwhether the applicant's customers are currently under investig | stomer list, specifically, information on gation or are subject of an order to show |
| cause or immediate suspension order.                                                                                           |                                                                                     |
| ODGR conducted NADDIS and CSA reviews of approximate                                                                           | ely ninety-two (92) of (b)(4) customers as                                          |
| well as an in-depth investigation of (b)(4)                                                                                    |                                                                                     |
| The below listed information was found on (b)(4) customers                                                                     | :                                                                                   |
| Cur                                                                                                                            | rently Under Review/Investigation                                                   |
| (b)(4);(b)(7)(E)                                                                                                               |                                                                                     |
|                                                                                                                                |                                                                                     |
| Cui                                                                                                                            | rently Under Review/Investigation                                                   |
| (b)(4);(b)(7)(E)                                                                                                               |                                                                                     |
|                                                                                                                                |                                                                                     |
|                                                                                                                                | rently Under Review/Investigation                                                   |
| (b)(4);(b)(7)(E)                                                                                                               |                                                                                     |
|                                                                                                                                | rrently Under Review/Investigation                                                  |
| Cu                                                                                                                             | rently Onder Review/Investigation                                                   |
|                                                                                                                                |                                                                                     |
|                                                                                                                                | (b)(4);(b)(<br>7)(E)                                                                |

|                                                                                                     | Currently Under Review/Investigation                                                                                                                              |
|-----------------------------------------------------------------------------------------------------|-------------------------------------------------------------------------------------------------------------------------------------------------------------------|
|                                                                                                     | (b)(4);(b)(7)(E)                                                                                                                                                  |
| (b)(4);(b)(7)(E)                                                                                    | Retired                                                                                                                                                           |
| company. $(b)(4)$ has five (5) customers that ar                                                    | OG recommends that ODQ limit the quota granted to this re Under Review/Investigation and one (1) that is retired.                                                 |
| We are available to discuss quantitative levels<br>to this information, please feel free to contact | s at your convenience. If you have any questions pertaining $\operatorname{me}_{\mathbb{C}}^{(b)(6);(b)(7)()}$ or $\operatorname{SC}^{(b)(6);(b)(7)(\mathbb{C})}$ |